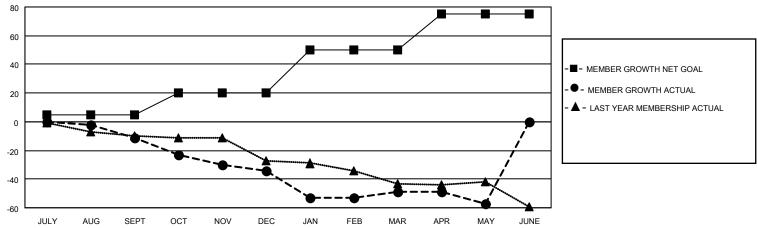

#### GOALS AND ACTUAL MEMBERS CUMULATIVE

| DROPPED CLUBS: 1 |    | 10 CLUBS OF 32 ADDED 1 OR MORE | GENDER DISTRIBUTION               |              |    |
|------------------|----|--------------------------------|-----------------------------------|--------------|----|
|                  |    | NEW MEMBERS                    | MALE                              | 481 (61.59%) |    |
|                  |    |                                | FEMALE                            | 300 (38.41%) |    |
| DROPPED MEMBERS  |    |                                |                                   |              |    |
| DECEASED         | 8  | CLICK HERE FOR CUMULATIVE      | TOTAL FAMILY UNIT MEMBERS         |              | 24 |
| CLUB CANCELLED 0 |    | MEMBERSHIP DATA                |                                   |              | 10 |
| OTHER            | 64 |                                | FAMILY MEMBERS PAYING HALF 1 DUES |              | 12 |
| TOTAL            | 72 |                                |                                   |              |    |